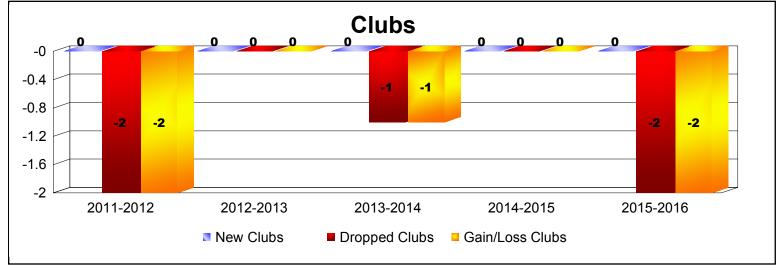

District 101 U

As of June 2016 Cumulative

| Year      | New<br>Clubs | Dropped<br>Clubs | Gain/<br>Loss<br>Clubs | New<br>Members | Charter<br>Members | Reinstate<br>Members | Transfer<br>Members | Total<br>Member<br>Added | Total<br>Members<br>Dropped | Gain/<br>Loss<br>Members |
|-----------|--------------|------------------|------------------------|----------------|--------------------|----------------------|---------------------|--------------------------|-----------------------------|--------------------------|
| 2011-2012 | 0            | -2               | -2                     | 52             | 0                  | 1                    | 4                   | 57                       | -73                         | -16                      |
| 2012-2013 | 0            | 0                | 0                      | 67             | 0                  | 1                    | 2                   | 70                       | -107                        | -37                      |
| 2013-2014 | 0            | -1               | -1                     | 59             | 0                  | 2                    | 6                   | 67                       | -93                         | -26                      |
| 2014-2015 | 0            | 0                | 0                      | 48             | 0                  | 1                    | 13                  | 62                       | -97                         | -35                      |
| 2015-2016 | 0            | -2               | -2                     | 51             | 0                  | 1                    | 3                   | 55                       | -66                         | -11                      |
| Average   | 0            | -1               | -1                     | 55             | 0                  | 1                    | 6                   | 62                       | -87                         | -25                      |