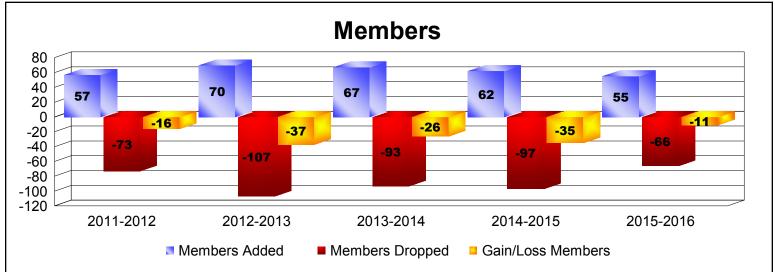

District 101 U

As of June 2016 Cumulative

| Year      | New<br>Clubs | Dropped<br>Clubs | Gain/<br>Loss<br>Clubs | New<br>Members | Charter<br>Members | Reinstate<br>Members | Transfer<br>Members | Total<br>Member<br>Added | Total<br>Members<br>Dropped | Gain/<br>Loss<br>Members |
|-----------|--------------|------------------|------------------------|----------------|--------------------|----------------------|---------------------|--------------------------|-----------------------------|--------------------------|
| 2011-2012 | 0            | -2               | -2                     | 52             | 0                  | 1                    | 4                   | 57                       | -73                         | -16                      |
| 2012-2013 | 0            | 0                | 0                      | 67             | 0                  | 1                    | 2                   | 70                       | -107                        | -37                      |
| 2013-2014 | 0            | -1               | -1                     | 59             | 0                  | 2                    | 6                   | 67                       | -93                         | -26                      |
| 2014-2015 | 0            | 0                | 0                      | 48             | 0                  | 1                    | 13                  | 62                       | -97                         | -35                      |
| 2015-2016 | 0            | -2               | -2                     | 51             | 0                  | 1                    | 3                   | 55                       | -66                         | -11                      |
| Average   | 0            | -1               | -1                     | 55             | 0                  | 1                    | 6                   | 62                       | -87                         | -25                      |